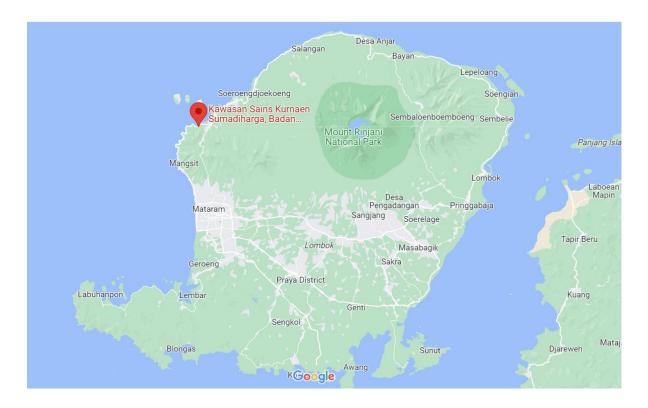

This IIOSC 2024 brings members and secretariats of IIOE-2, IOGOOS, IORP, IRF and SIBER back to Lombok, Indonesia to meet again together in an integrated collegiate format in the Kawasan Sains Kurnaen Sumadiharga, Badan Riset dan Inovasi Nasional (BRIN).

The venue for the integrated meetings is situated in a beautiful island of Lombok, Indonesia and in the campus of "Kawasan Sains Kurnaen Sumadiharga, Badan Riset dan Inovasi Nasional (BRIN)". The map coordinates of the venue is <a href="https://maps.app.goo.gl/QQb4GbC3dQzmbZ3t5">https://maps.app.goo.gl/QQb4GbC3dQzmbZ3t5</a>.