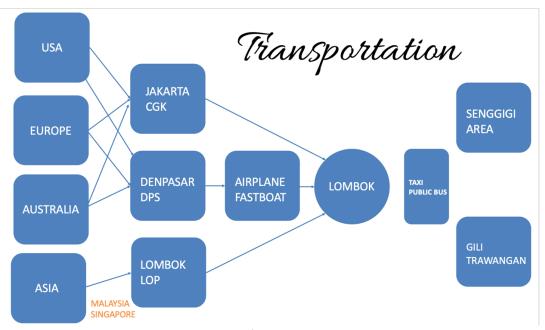

#### 6. Accommodation

The organizers do not arrange hotel reservations and transportation to and from the airport. We only facilitate transportation between the hotel and the meeting venue, as well as transportation during the event if needed. Anything else is outside our responsibility. Participants can book hotels and airport transportation through internet searches. However, information to assist in hotel and airport transportation reservations is provided below.

Scheme for Transportation and hotel

Addition information for Transportation from BRIN office to Gili Trawangan or Gili Air.

If a lot of participants want to stay in Gili Islands we can also book fast boat (as shown in below figure), so please fill the form for invitation letter, to know how much participant want to stay in Gili island.

# Transportation

BRIN Office to Gili <u>Trawangan</u> BRIN Office to Gili Air

Type of boat : Fast boat (10 to 15 min.) one way

 Capacity
 : 8 - 10 persons

 Price
 : 100 USD (roundtrip)

 Operate
 : 07 AM to 10 PM

Type of boat : Slow boat (30 to 40 min.) one way

 Capacity
 : 20 to 30 persons

 Price
 : 130 USD (roundtrip)

 Operate
 : 07 AM to 5 PM