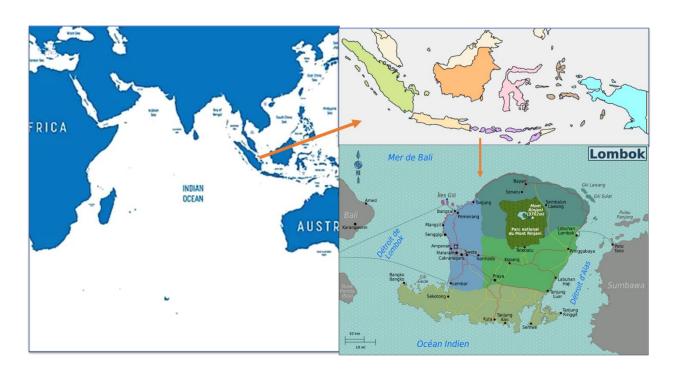

The venue for the integrated meetings is situated in a beautiful island of Lombok, Indonesia and in the campus of "Kawasan Sains Kurnaen Sumadiharga, Badan Riset dan Inovasi Nasional (BRIN)". The map coordinates of the venue is <a href="https://maps.app.goo.gl/QQb4GbC3dQzmbZ3t5">https://maps.app.goo.gl/QQb4GbC3dQzmbZ3t5</a>.